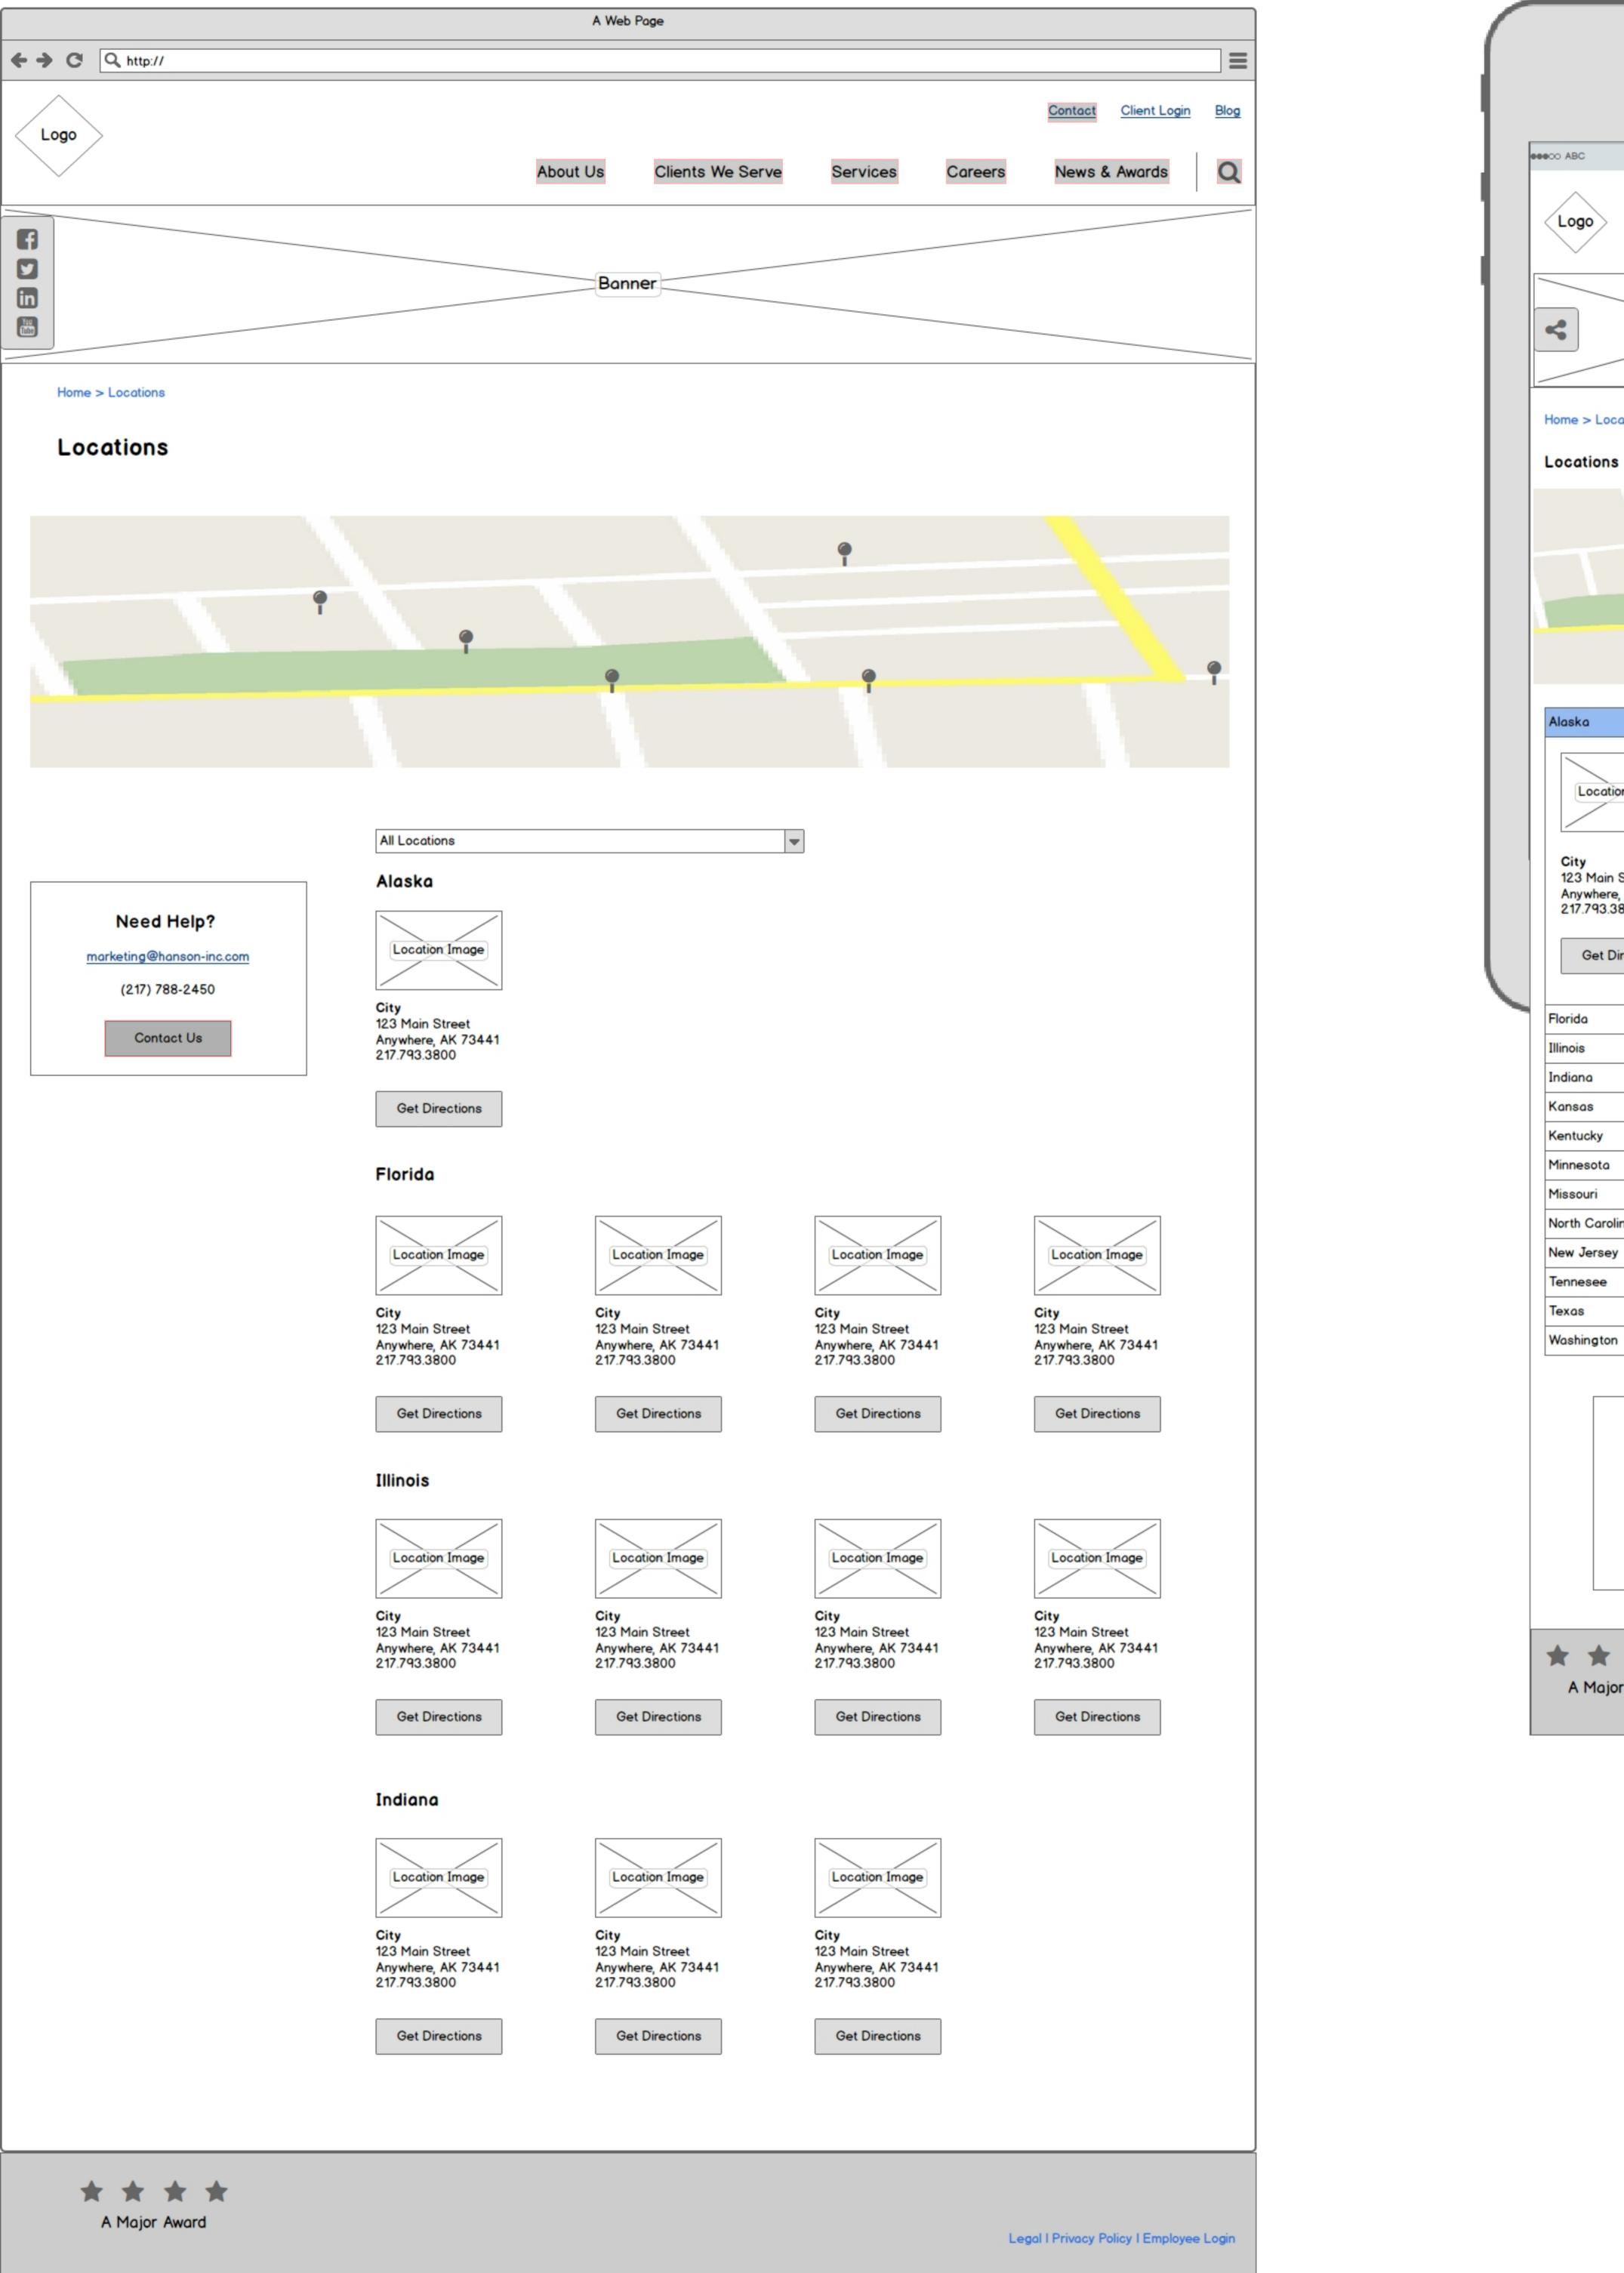

## LOCATIONS

| City<br>123 Main Street<br>Anywhere, AK 73441<br>217.793.3800 |   |
|---------------------------------------------------------------|---|
| Get Directions                                                |   |
| Florida                                                       |   |
| Illinois                                                      | • |
| Indiana                                                       | - |
| Kansas                                                        | - |
| Kentucky                                                      | - |
| Minnesota                                                     | - |
| Missouri                                                      | - |
| North Carolina                                                | - |
| New Jersey                                                    | - |
| Tennesee                                                      | • |
| Texas                                                         | - |
| Washington                                                    | _ |